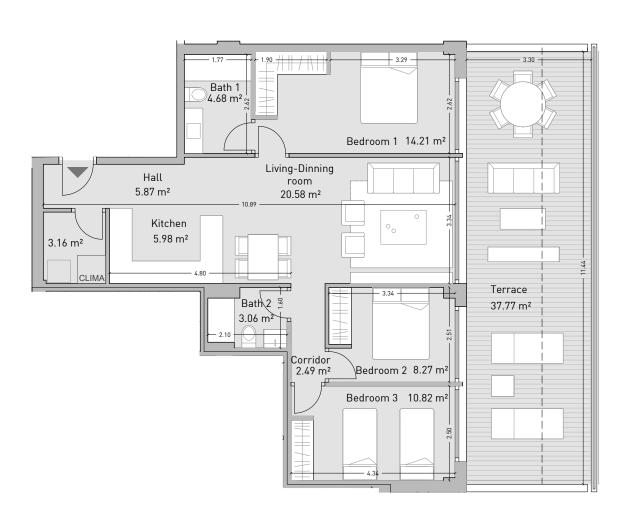

PG55 11.40 m² Apartment 3.3A Vivienda

Second & Penthouse floor. Block A

| Enclosed Built Area<br>Sup. Construida Cerrada                          | 102,28 sqm. |
|-------------------------------------------------------------------------|-------------|
| Terrace Built Area<br>Sup. Construida Terraza                           | 158,78 sqm. |
| Common Areas Built Area<br>Sup. Construida Zona Común                   | 117,27 sqm. |
| <b>Usable Area</b><br>Sup. útil vivienda                                | 79,21 sqm.  |
| Usable Area (Decreto 218/2015)<br>Sup. útil vivienda (Decreto 218/2015) | 95,72 sqm.  |