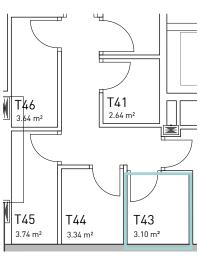

Bath 1

Bedroom 16.73 m<sup>2</sup>

Terrace

103.49 m<sup>2</sup>

Optional

Garage and storage room Plaza de garaje y trastero

Building / Edificio A

2.01 m<sup>2</sup>

Penthouse floor

Planta segunda

DEVELOPER: QIP ARROYO ENMEDIO R5, S.L.U, Calle Periodista Pirula Arderius n 4 - 03001 Alicante B-42612861

NOTE: This plan is provisional and subject to any changes that may arise from licensing requirements or technical management criteria, without compromising quality. The furniture and household items that appear in the plan, including kitchen furniture, wardrobes and appliances, are merely for decorative purposes and are not included in the apartment. The location of the bathroom fixtures may vary slightly depending on the final assembly. The imperative determinations of the Executive Project or by implications works of the execution, can change the exact position of the facade of doors and windows, as well the surface area may also be increased or even decrease not more than a 10%. This is a non-contractual document.