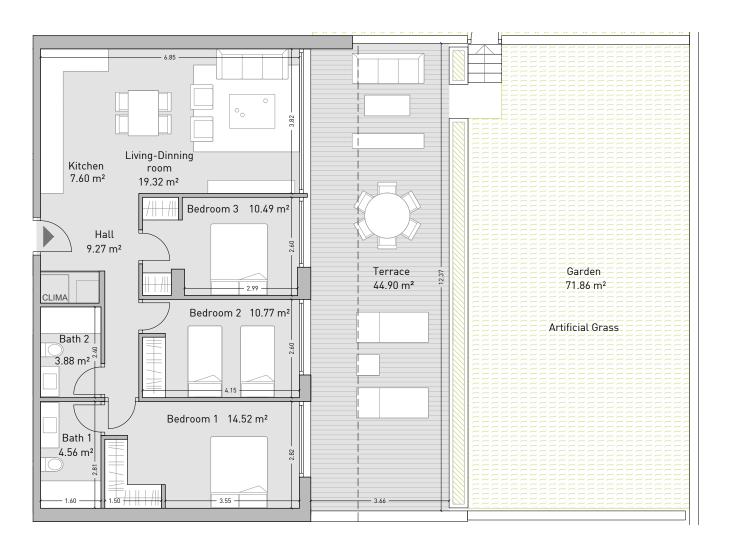

sales & Information +34 690 000 444 iseaestepona.com

Apartment 0.2 Vivienda

Garden floor. Block A

Planta Jardín. Bloque A

| Enclosed Built Area<br>Sup. Construida Cerrada                          | 92,09 sqm.  |
|-------------------------------------------------------------------------|-------------|
| <b>Terrace Built Area</b><br>Sup. Construida Terraza                    | 52,70 sqm.  |
| Common Areas Built Area<br>Sup. Construida Zona Común                   | 105,59 sqm. |
| <b>Usable Area</b><br>Sup. útil vivienda                                | 80,41 sqm.  |
| Usable Area (Decreto 218/2015)<br>Sup. útil vivienda (Decreto 218/2015) | 95,61 sqm.  |