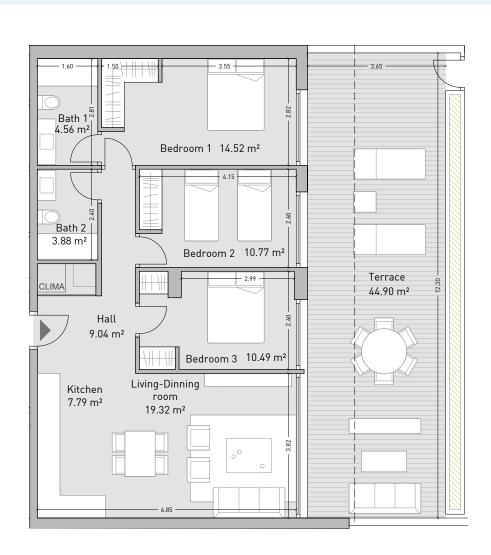

garden +18,98 Garage and storage room +18,00 Lower level Plaza de garaje y trastero Garden Section garden +17,75 Seccion del jardin СТ Bath 2 +15,00 3.18 m<sup>2</sup> Bedroom 3 10.82 m<sup>2</sup> Corridor Bedroom 2 11.67 m<sup>2</sup> 4.92 m<sup>2</sup> CLIMA Lower level garden 2.82 m<sup>2</sup>/ Terrace %31,19/m² 45.82 m<sup>2</sup> Living-Dinning Upper level garden 2.32 m<sup>2</sup> Kitchen Toilet 47,53/m<sup>2</sup>/ 6.63 m<sup>2</sup> 19.20 m<sup>2</sup> Hall 6.62 m<sup>2</sup> Bedroom 1 18.24 m<sup>2</sup> Bath 1 4.68 m<sup>2</sup> S