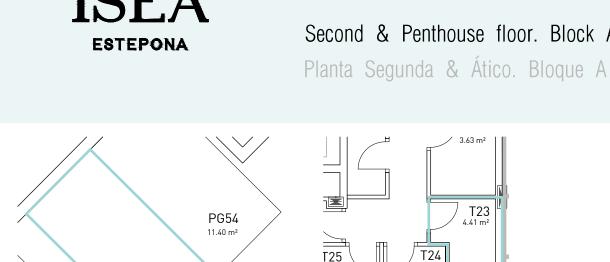

PG55 11.40 m² Apartment 3.3A Vivienda

Second & Penthouse floor. Block A

| Enclosed Built Area<br>Sup. Construida Cerrada                          | 102,28 sqm. |
|-------------------------------------------------------------------------|-------------|
| Terrace Built Area<br>Sup. Construida Terraza                           | 158,78 sqm. |
| Common Areas Built Area<br>Sup. Construida Zona Común                   | 117,27 sqm. |
| <b>Usable Area</b><br>Sup. útil vivienda                                | 79,21 sqm.  |
| Usable Area (Decreto 218/2015)<br>Sup. útil vivienda (Decreto 218/2015) | 95,72 sqm.  |