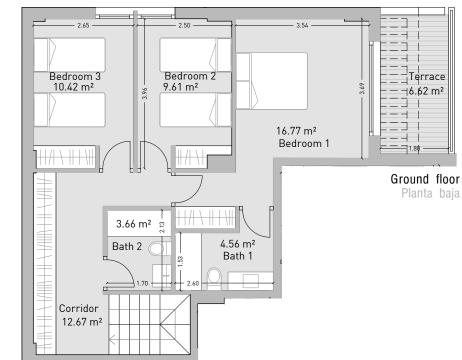

Apartment 1.4A

Ground floor. Block A Planta Baja. Bloque A

| Enclosed Built Area<br>Sup. Construida Cerrada                          | 117,43 sqm. |
|-------------------------------------------------------------------------|-------------|
| Terrace Built Area<br>Sup. Construida Terraza                           | 42,34 sqm.  |
| Common Areas Built Area<br>Sup. Construida Zona Común                   | 134,64 sqm. |
| Usable Area<br>Sup. útil vivienda                                       | 102,94 sqm. |
| Usable Area (Decreto 218/2015)<br>Sup. útil vivienda (Decreto 218/2015) | 118,49 sqm. |