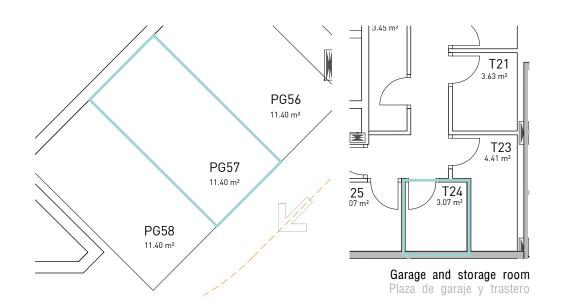

Garage and storage room Plaza de garaje y trastero

Building / Edificio A

**SALES & INFORMATION** +34 690 000 444 iseaestepona.com

DEVELOPER: QIP ARROYO ENMEDIO R5, S.L.U, Calle Periodista Pirula Arderius n 4 - 03001 Alicante B-42612861

Garage and storage room Plaza de garaje y trastero

Building / Edificio B

DEVELOPER: QIP ARROYO ENMEDIO R5, S.L.U, Calle Periodista Pirula Arderius n 4 - 03001 Alicante B-42612861

NOTE: This plan is provisional and subject to any changes that may arise from licensing requirements or technical management criteria, without compromising quality. The furniture and household items that appear in the plan, including kitchen furniture, wardrobes and appliances, are merely for decorative purposes and are not included in the apartment. The location of the bathroom fixtures may vary slightly depending on the final assembly. The imperative determinations of the Executive Project or by implications works of the execution, can change the exact position of the facade of doors and windows, as well the surface area may also be increased or even decrease not more than a 10%. This is a non-contractual document.