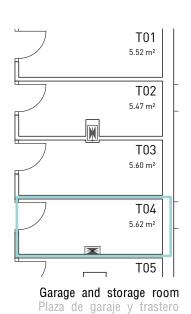

PG14

12.00 m²

T03

T04

T05

5.62 m<sup>2</sup>

5.60 m<sup>2</sup>

DEVELOPER: QIP ARROYO ENMEDIO R5, S.L.U, Calle Periodista Pirula Arderius n 4 - 03001 Alicante B-42612861