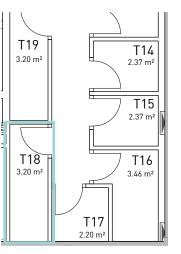

PG14

12.00 m²

T03

T04

T05

5.62 m<sup>2</sup>

5.60 m<sup>2</sup>

DEVELOPER: QIP ARROYO ENMEDIO R5, S.L.U, Calle Periodista Pirula Arderius n 4 - 03001 Alicante B-42612861