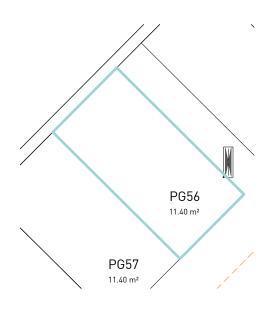

PG55 11.40 m² Apartment 3.3A Vivienda

Second & Penthouse floor. Block A

| Enclosed Built Area<br>Sup. Construida Cerrada                          | 102,28 sqm. |
|-------------------------------------------------------------------------|-------------|
| Terrace Built Area<br>Sup. Construida Terraza                           | 158,78 sqm. |
| Common Areas Built Area<br>Sup. Construida Zona Común                   | 117,27 sqm. |
| <b>Usable Area</b><br>Sup. útil vivienda                                | 79,21 sqm.  |
| Usable Area (Decreto 218/2015)<br>Sup. útil vivienda (Decreto 218/2015) | 95,72 sqm.  |