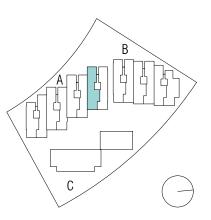

Apartment 1.6B Vivienda

Ground floor. Block B Planta Baja. Bloque B

| Enclosed Built Area<br>Sup. Construida Cerrada                          | 87,11 sqm. |
|-------------------------------------------------------------------------|------------|
| Terrace Built Area<br>Sup. Construida Terraza                           | 33,64 sqm. |
| Common Areas Built Area<br>Sup. Construida Zona Común                   | 99,88 sqm. |
| Usable Area<br>Sup. útil vivienda                                       | 76,39 sqm. |
| Usable Area (Decreto 218/2015)<br>Sup. útil vivienda (Decreto 218/2015) | 91,49 sqm. |