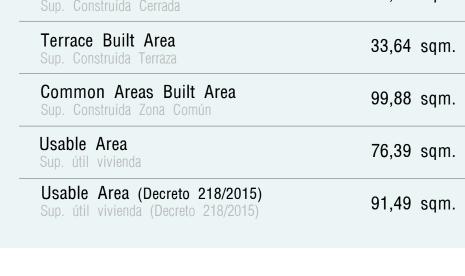

Apartment 1.6B Vivienda

Ground floor. Block B Planta Baja. Bloque B

| Enclosed Built Area<br>Sup. Construida Cerrada                          | 87,11 sqm. |
|-------------------------------------------------------------------------|------------|
| Terrace Built Area<br>Sup. Construida Terraza                           | 33,64 sqm. |
| Common Areas Built Area<br>Sup. Construida Zona Común                   | 99,88 sqm. |
| Usable Area<br>Sup. útil vivienda                                       | 76,39 sqm. |
| Usable Area (Decreto 218/2015)<br>Sup. útil vivienda (Decreto 218/2015) | 91,49 sqm. |