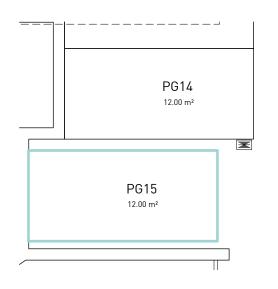

PG14

12.00 m²

T03

T04

T05

5.62 m<sup>2</sup>

5.60 m<sup>2</sup>

DEVELOPER: QIP ARROYO ENMEDIO R5, S.L.U, Calle Periodista Pirula Arderius n 4 - 03001 Alicante B-42612861