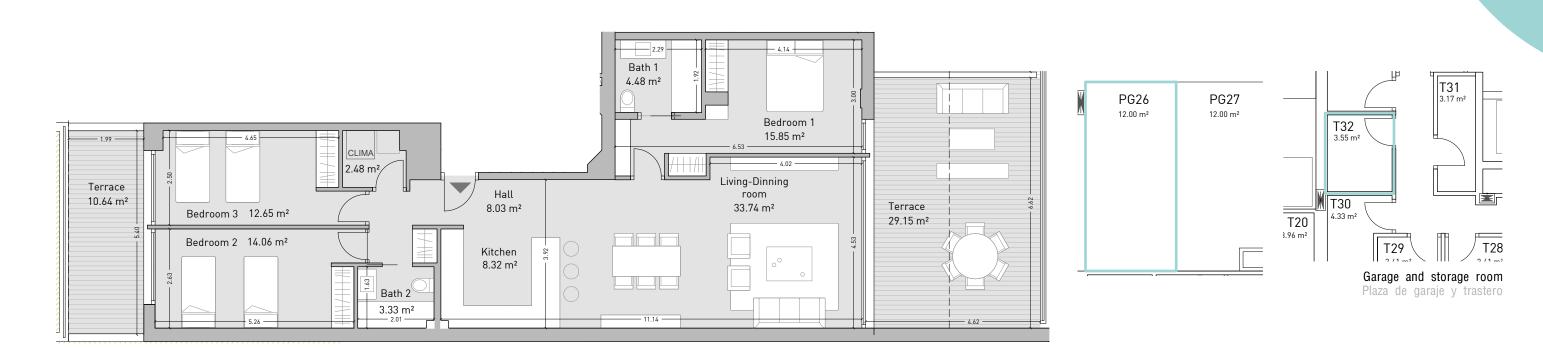

+34 690 000 444 iseaestepona.com

Apartment Vivienda 0.8A

Garden & Ground floor. Block C

Planta Jardín & Baja. Bloque C

| Enclosed Built Area<br>Sup. Construida Cerrada                          | 137,04 sqm. |
|-------------------------------------------------------------------------|-------------|
| Terrace Built Area<br>Sup. Construida Terraza                           | 58,56 sqm.  |
| Common Areas Built Area<br>Sup. Construida Zona Común                   | 157,13 sqm. |
| Usable Area<br>Sup. útil vivienda                                       | 115,65 sqm. |
| Usable Area (Decreto 218/2015)<br>Sup. útil vivienda (Decreto 218/2015) | 135,17 sqm. |

Apartment Vivienda

0.8D

Garden & Ground floor. Block C

Planta Jardín & Baja. Bloque C

| Enclosed Built Area<br>Sup. Construida Cerrada        | 138,76 sqm. |
|-------------------------------------------------------|-------------|
| <b>Terrace Built Area</b><br>Sup. Construida Terraza  | 43,85 sqm.  |
| Common Areas Built Area<br>Sup. Construida Zona Común | 157,13 sqm. |
| <b>Usable Area</b><br>Sup. útil vivienda              | 115,65 sqm. |
| Usable Area (Decreto 218/2015)                        | 133,17 sqm. |