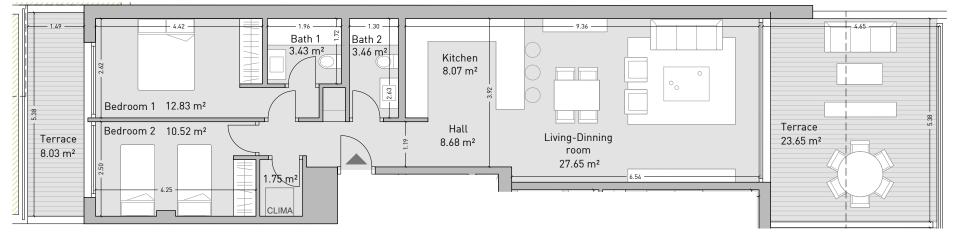

Apartment 1.6B Vivienda

Ground floor. Block B Planta Baja. Bloque B

| Enclosed Built Area<br>Sup. Construida Cerrada                          | 87,11 sqm. |
|-------------------------------------------------------------------------|------------|
| Terrace Built Area<br>Sup. Construida Terraza                           | 33,64 sqm. |
| Common Areas Built Area<br>Sup. Construida Zona Común                   | 99,88 sqm. |
| Usable Area<br>Sup. útil vivienda                                       | 76,39 sqm. |
| Usable Area (Decreto 218/2015)<br>Sup. útil vivienda (Decreto 218/2015) | 91,49 sqm. |