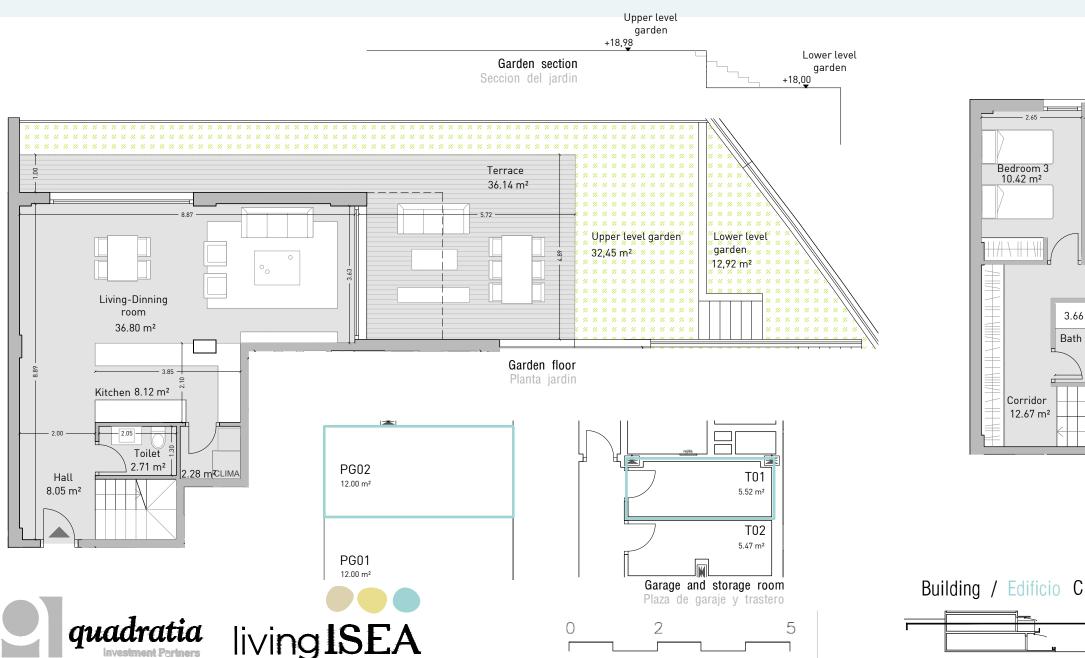

Apartment Vivienda 0.3

Garden floor. Block A Planta Jardín. Bloque A

| Enclosed Built Area<br>Sup. Construida Cerrada                          | 91,64 sqm.  |
|-------------------------------------------------------------------------|-------------|
| Terrace Built Area<br>Sup. Construida Terraza                           | 51,88 sqm.  |
| Common Areas Built Area<br>Sup. Construida Zona Común                   | 105,07 sqm. |
| Usable Area<br>Sup. útil vivienda                                       | 80,37 sqm.  |
| Usable Area (Decreto 218/2015)<br>Sup. útil vivienda (Decreto 218/2015) | 95,22 sqm.  |