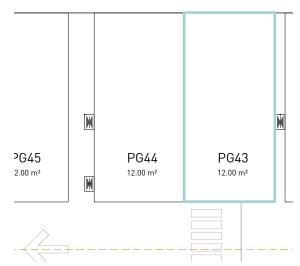

PG14

12.00 m²

T03

T04

T05

5.62 m<sup>2</sup>

5.60 m<sup>2</sup>

DEVELOPER: QIP ARROYO ENMEDIO R5, S.L.U, Calle Periodista Pirula Arderius n 4 - 03001 Alicante B-42612861

NOTE: This plan is provisional and subject to any changes that may arise from licensing requirements or technical management criteria, without compromising quality. The furniture and household items that appear in the plan, including kitchen furniture, wardrobes and appliances, are merely for decorative purposes and are not included in the apartment. The location of the bathroom fixtures may vary slightly depending on the final assembly. The imperative determinations of the Executive Project or by implications works of the execution, can change the exact position of the facade of doors and windows, as well the surface area may also be increased or even decrease not more than a 10%. This is a non-contractual document.