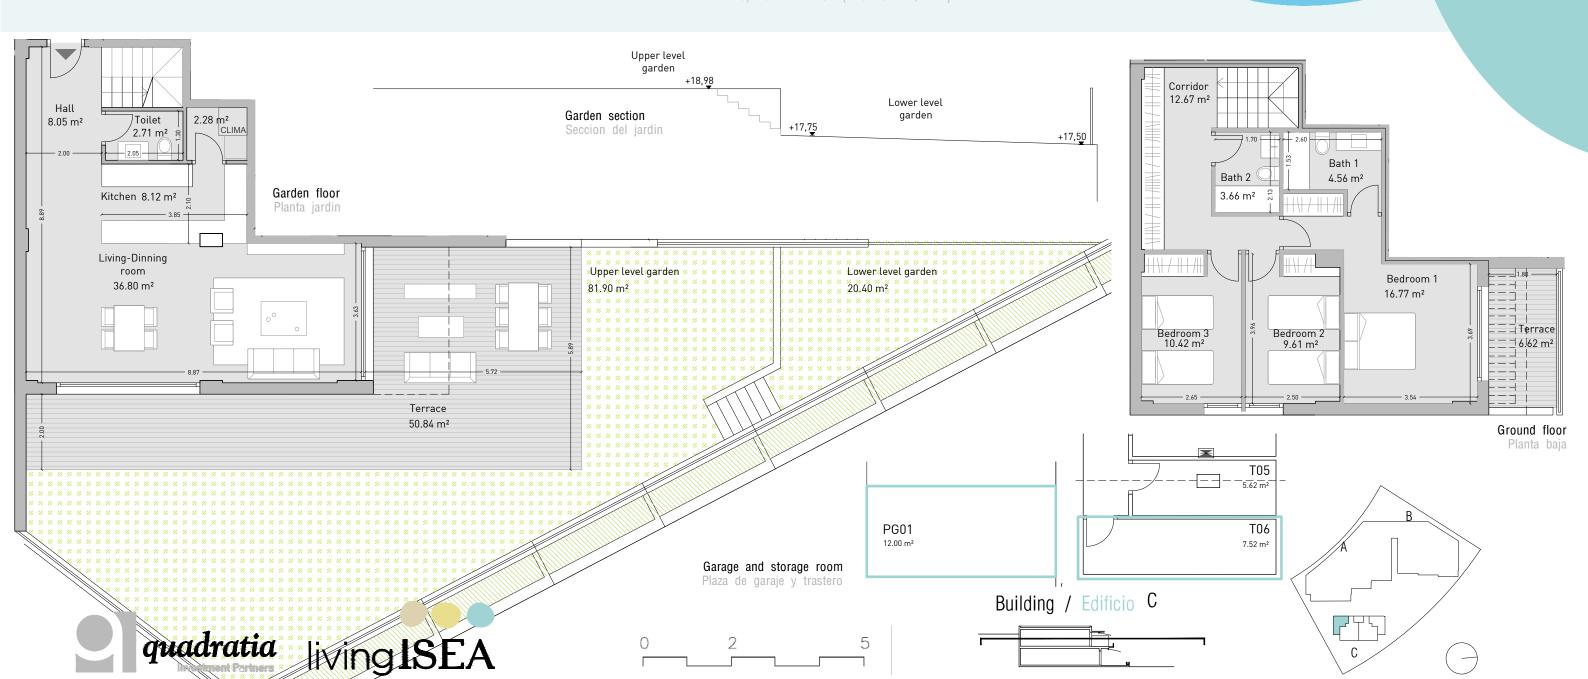

+34 690 000 444 iseaestepona.com

Apartment Vivienda

0.8C

Garden floor. Block C

Planta Jardín. Bloque C

Enclosed Built Area 102,34 sqm. Terrace Built Area 46,98 sqm. Sup. Construida Terraza Common Areas Built Area 117,34 sqm. Usable Area 91,10 sqm. Usable Area (Decreto 218/2015) 108,70 sqm. Sup. útil vivienda (Decreto 218/2015) Upper level

garden +18,98 Garage and storage room +18,00 Lower level Plaza de garaje y trastero Garden Section garden +17,75 Seccion del jardin СТ Bath 2 +15,00 3.18 m<sup>2</sup> Bedroom 3 10.82 m<sup>2</sup> Corridor Bedroom 2 11.67 m<sup>2</sup> 4.92 m<sup>2</sup> CLIMA Lower level garden 2.82 m<sup>2</sup>/ Terrace %31,19/m² 45.82 m<sup>2</sup> Living-Dinning Upper level garden 2.32 m<sup>2</sup> Kitchen Toilet 47,53/m<sup>2</sup>/ 6.63 m<sup>2</sup> 19.20 m<sup>2</sup> Hall 6.62 m<sup>2</sup> Bedroom 1 18.24 m<sup>2</sup> Bath 1 4.68 m<sup>2</sup> S

PG14

12.00 m²

T03

T04

T05

5.62 m<sup>2</sup>

5.60 m<sup>2</sup>

DEVELOPER: QIP ARROYO ENMEDIO R5, S.L.U, Calle Periodista Pirula Arderius n 4 - 03001 Alicante B-42612861