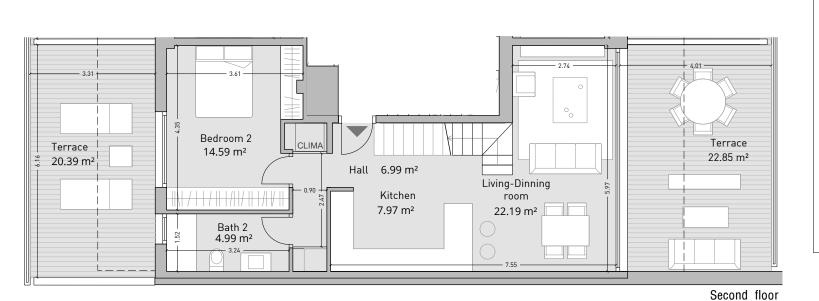

Vivienda

Apartment 3.3B

Second floor. Block A

Planta Segunda. Bloque A

| Enclosed Built Area<br>Sup. Construida Cerrada                          | 72,01 sqm. |
|-------------------------------------------------------------------------|------------|
| <b>Terrace Built Area</b> Sup. Construida Terraza                       | 43,35 sqm. |
| Common Areas Built Area<br>Sup. Construida Zona Común                   | 82,56 sqm. |
| <b>Usable Area</b><br>Sup. útil vivienda                                | 61,05 sqm. |
| Usable Area (Decreto 218/2015)<br>Sup. útil vivienda (Decreto 218/2015) | 75,52 sqm. |

Building / Edificio A

DEVELOPER: QIP ARROYO ENMEDIO R5, S.L.U, Calle Periodista Pirula Arderius n 4 - 03001 Alicante B-42612861

NOTE: This plan is provisional and subject to any changes that may arise from licensing requirements or technical management criteria, without compromising quality. The furniture and household items that appear in the plan, including kitchen furniture, wardrobes and appliances, are merely for decorative purposes and are not included in the apartment. The location of the bathroom fixtures may vary slightly depending on the final assembly. The imperative determinations of the Executive Project or by implications works of the execution, can change the exact position of the facade of doors and windows, as well the surface area may also be increased or even decrease not more than a 10%. This is a non-contractual document.