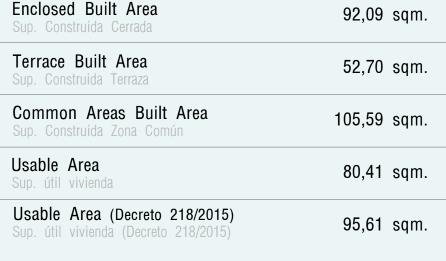

sales & Information +34 690 000 444 iseaestepona.com

Apartment 0.2 Vivienda

Garden floor. Block A

Planta Jardín. Bloque A

| Enclosed Built Area<br>Sup. Construida Cerrada                          | 92,09 sqm.  |
|-------------------------------------------------------------------------|-------------|
| <b>Terrace Built Area</b><br>Sup. Construida Terraza                    | 52,70 sqm.  |
| Common Areas Built Area<br>Sup. Construida Zona Común                   | 105,59 sqm. |
| <b>Usable Area</b><br>Sup. útil vivienda                                | 80,41 sqm.  |
| Usable Area (Decreto 218/2015)<br>Sup. útil vivienda (Decreto 218/2015) | 95,61 sqm.  |