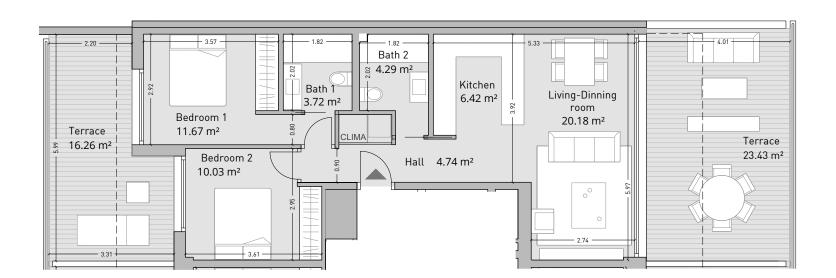

PG55 11.40 m² Apartment 3.3A Vivienda

Second & Penthouse floor. Block A

| Enclosed Built Area<br>Sup. Construida Cerrada                          | 102,28 sqm. |
|-------------------------------------------------------------------------|-------------|
| Terrace Built Area<br>Sup. Construida Terraza                           | 158,78 sqm. |
| Common Areas Built Area<br>Sup. Construida Zona Común                   | 117,27 sqm. |
| <b>Usable Area</b><br>Sup. útil vivienda                                | 79,21 sqm.  |
| Usable Area (Decreto 218/2015)<br>Sup. útil vivienda (Decreto 218/2015) | 95,72 sqm.  |

Bath 1

Bedroom 16.73 m<sup>2</sup>

Terrace

103.49 m<sup>2</sup>

Optional

Garage and storage room Plaza de garaje y trastero

Building / Edificio A

2.01 m<sup>2</sup>