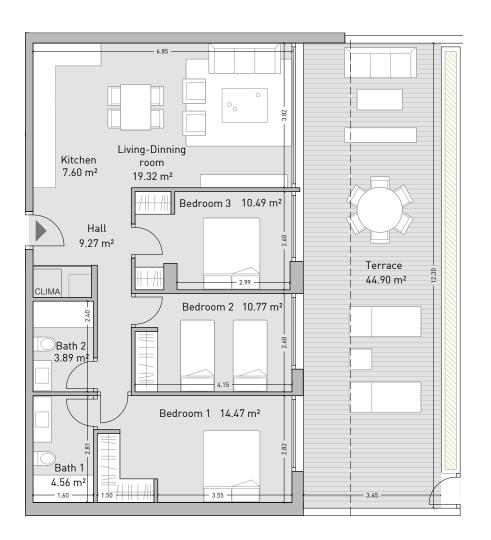

Apartment 1.4A

Ground floor. Block A Planta Baja. Bloque A

| Enclosed Built Area<br>Sup. Construida Cerrada                          | 117,43 sqm. |
|-------------------------------------------------------------------------|-------------|
| Terrace Built Area<br>Sup. Construida Terraza                           | 42,34 sqm.  |
| Common Areas Built Area<br>Sup. Construida Zona Común                   | 134,64 sqm. |
| Usable Area<br>Sup. útil vivienda                                       | 102,94 sqm. |
| Usable Area (Decreto 218/2015)<br>Sup. útil vivienda (Decreto 218/2015) | 118,49 sqm. |

Building / Edificio A

+34 690 000 444 iseaestepona.com

DEVELOPER: QIP ARROYO ENMEDIO R5, S.L.U, Calle Periodista Pirula Arderius n 4 - 03001 Alicante B-42612861

NOTE: This plan is provisional and subject to any changes that may arise from licensing requirements or technical management criteria, without compromising quality. The furniture and household items that appear in the plan, including kitchen furniture, wardrobes and appliances, are merely for decorative purposes and are not included in the apartment. The location of the bathroom fixtures may vary slightly depending on the final assembly. The imperative determinations of the Executive Project or by implications works of the execution, can change the exact position of the facade of doors and windows, as well the surface area may also be increased or even decrease not more than a 10%. This is a non-contractual document.