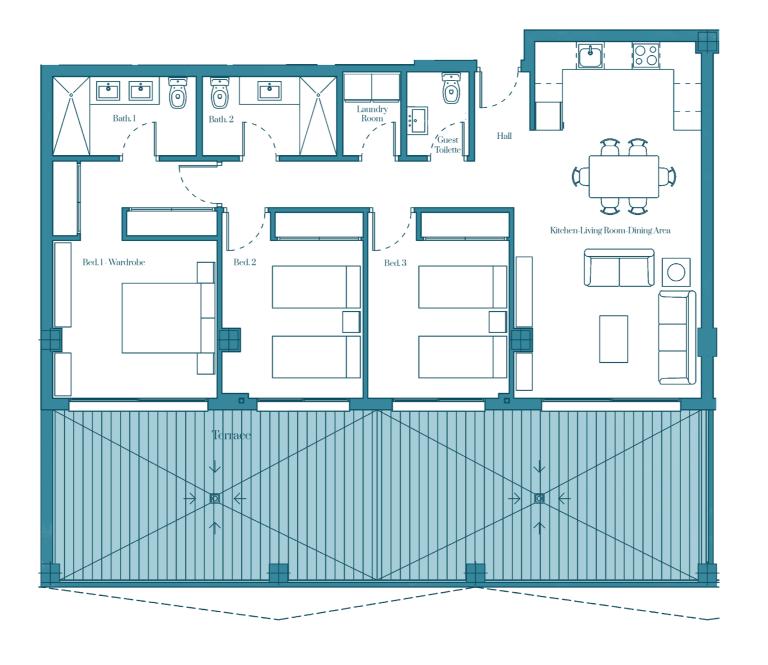

## Surfaces

| Hall                      | 1,50 m <sup>2</sup>  | Bathroom 1        | 5,26 m <sup>2</sup>  |
|---------------------------|----------------------|-------------------|----------------------|
| Kitchen-Living RDining R. | 31,27 m <sup>2</sup> | Bedroom 2         | 11,84 m <sup>2</sup> |
| Corridor                  | 5,45 m <sup>2</sup>  | Bathroom 2        | 4,92 m <sup>2</sup>  |
| Guest toilet              | 2,42 m <sup>2</sup>  | Bedroom 3         | 12,07 m <sup>2</sup> |
| Laundry room              | 2,25 m <sup>2</sup>  | Terrace (covered) | 50,74 m <sup>2</sup> |
| Bedroom 1 - Wardrobe      | 17,62 m <sup>2</sup> |                   |                      |

TOTAL INSIDE 94,60 m<sup>2</sup>
TOTAL CONSTRUCTED 150,20 m<sup>2</sup>
TOTAL CONST. TERRACE 54,63 m<sup>2</sup>