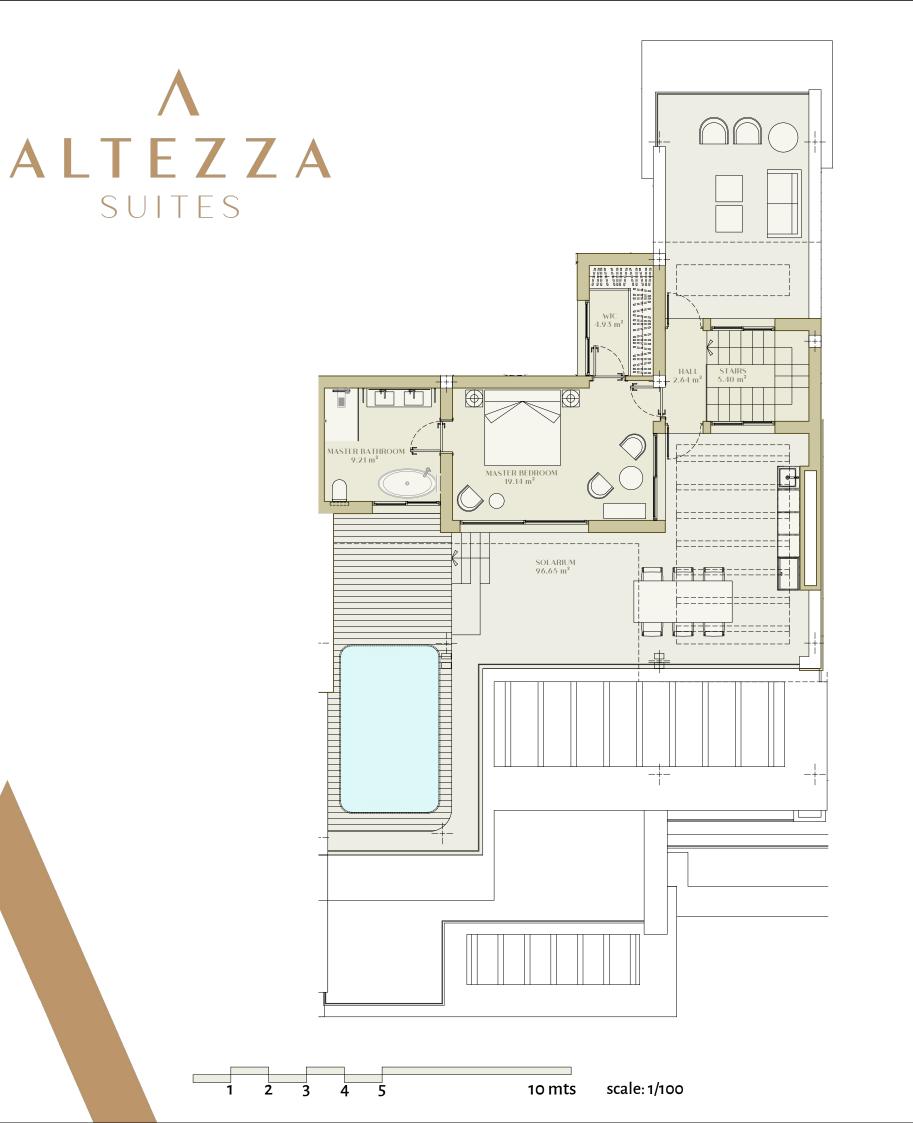

## **Usable Area**

| Indoor Area                        | 182,59 m²             |
|------------------------------------|-----------------------|
| Covered Terrace                    | 44,61 m <sup>2</sup>  |
| Uncovered Terrace                  | 21,37 m <sup>2</sup>  |
| TOTAL USABLE AREA (Indoor+Terrace) | 248,57 m <sup>2</sup> |
| Solarium                           | 96,65 m²              |

## **Constructed Area**

| TOTAL BUILT AREA (Indoor+Terrace) | 290.11 m²             |
|-----------------------------------|-----------------------|
| Uncovered Terrace                 | 24,06 m <sup>2</sup>  |
| Covered Terrace                   | 48,39 m²              |
| Indoor Area                       | 217,66 m <sup>2</sup> |

Solarium 107,70 m<sup>2</sup>

(Entrance elevation) Site Plan

\*All the surfaces detailed in this floor plan correspond to built areas.

The floor plan above is not final as it has been designed in accordance with the Building Execution Project and, consequently, THE VIEW CHASE DE-VELOPMENT I S.L. Reserves the right to include whatever changes due to the chnical and/or legal imperatives required by any public Administration or Agency. Thes changes, in any case, will be in accordance with the progress of the construction work. The accessory elements (for example, including the kitchen) are merely for illustrative purposes. The rotation sense of doors and the distribution of sanitary fittings are not binding. The surface areas shown are approximate and, may be altered for technical and/or legal reasons in the course of the construction work. the course of the construction work.