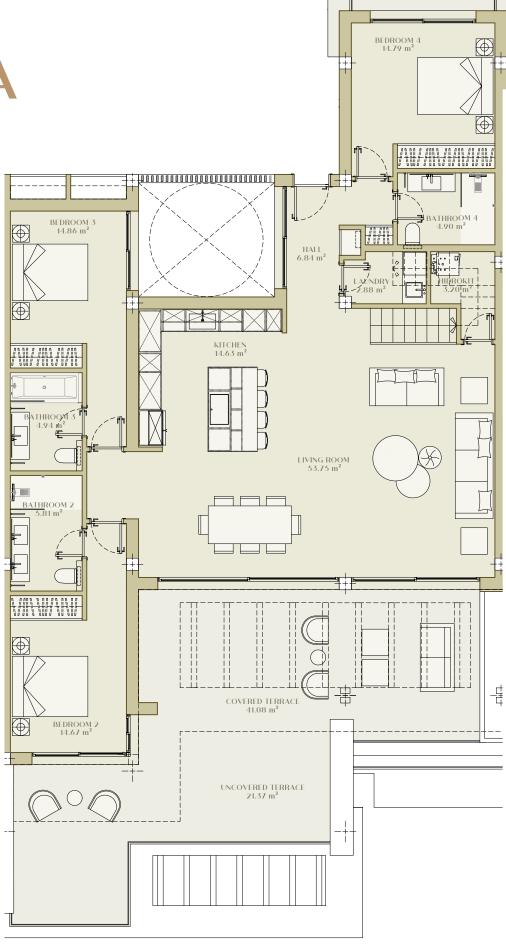

## **Usable Area**

| Indoor Area                        | 182,59 m²             |
|------------------------------------|-----------------------|
| Covered Terrace                    | 44,61 m <sup>2</sup>  |
| Uncovered Terrace                  | 21,37 m <sup>2</sup>  |
| TOTAL USABLE AREA (Indoor+Terrace) | 248,57 m <sup>2</sup> |
| Solarium                           | 96,65 m²              |

## **Constructed Area**

| TOTAL BUILT AREA (Indoor+Terrace) | 290,11 m <sup>2</sup> |
|-----------------------------------|-----------------------|
| Uncovered Terrace                 | 24,06 m <sup>2</sup>  |
| Covered Terrace                   | 48,39 m²              |
| Indoor Area                       | 217,66 m <sup>2</sup> |

Solarium 107,70 m<sup>2</sup>

\*All the surfaces detailed in this floor plan correspond to built areas.

The floor plan above is not final as it has been designed in accordance with the Building Execution Project and, consequently, THE VIEW CHASE DE-VELOPMENT I S.L. Reserves the right to include whatever changes due to thechnical and/or legal imperatives required by any public Administration or Agency. Thes changes, in any case, will be in accordance with the progress of the construction work. The accesory elements (for example, including the kitchen) are merely for illustrative purposes. The rotation sense of doors and the distribution of sanitary fittings are not binding. The surface areas shown are approximate and, may be altered for technical and/or legal reasons in the course of the construction work.