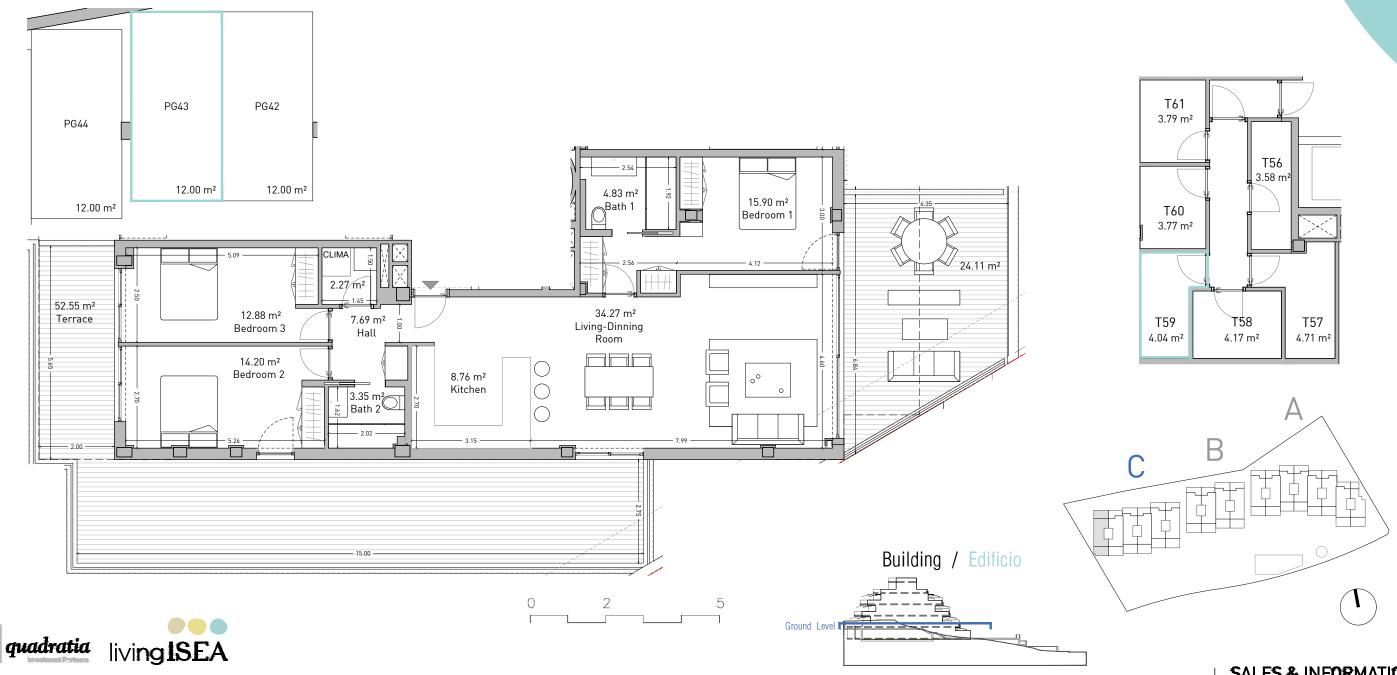

Apartment 1.9.B

Ground Floor. Block C Planta Baja. Bloque C

| Enclosed Built Area<br>Sup. Construida Cerrada                          | 120.24 sqm. |
|-------------------------------------------------------------------------|-------------|
| Terrace Built Area<br>Sup. Construida Terraza                           | 85.92 sqm.  |
| Common Areas Built Area<br>Sup. Construida Zona Común                   | 136.20 sqm. |
| Usable Area<br>Sup. útil vivienda                                       | 104.15 sqm. |
| Usable Area (Decreto 218/2015)<br>Sup. útil vivienda (Decreto 218/2015) | 120.19 sqm. |

DEVELOPER: QIP ARROYO ENMEDIO R3, S.L.U, Calle Periodista Pirula Arderius n 4 - 03001 Alicante B-42612879

NOTE: This plan is provisional and subject to any changes that may arise from licensing requirements or technical management criteria, without compromising quality. The furniture and household items that appear in the plan, including kitchen furniture, wardrobes and appliances, are merely for decorative purposes and are not included in the apartment. The location of the bathroom fixtures may vary slightly depending on the final assembly. The imperative determinations of the Executive Project or by implications works of the execution, can change the exact position of the facade of doors and windows, as well the surface area may also be increased or even decrease not more than a 10%. This is a non-contractual document.